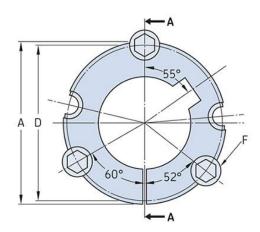

## PHF TB4040X85MM

| Bushing no.               | TB4040         |
|---------------------------|----------------|
| d = Bore diameter<br>(mm) | 85             |
| Bore diameter (in)        | 3.35           |
| Keyway width<br>(mm)      | 22             |
| Keyway width (in)         | 0.87           |
| Keyway depth<br>(mm)      | 5.4            |
| Keyway depth (in)         | 0.21           |
| A (mm)                    | 146            |
| A (in)                    | 5.75           |
| B (mm)                    | 102            |
| B (in)                    | 4.02           |
| D (mm)                    | 141            |
| D (in)                    | 5.55           |
| E (mm)                    | -              |
| E (in)                    | -              |
| F (mm)                    | 15.875 x 44.45 |
| F (in)                    | -              |
| Weight (kg)               | 6.52           |
| Weight (lbs)              | 14.37          |